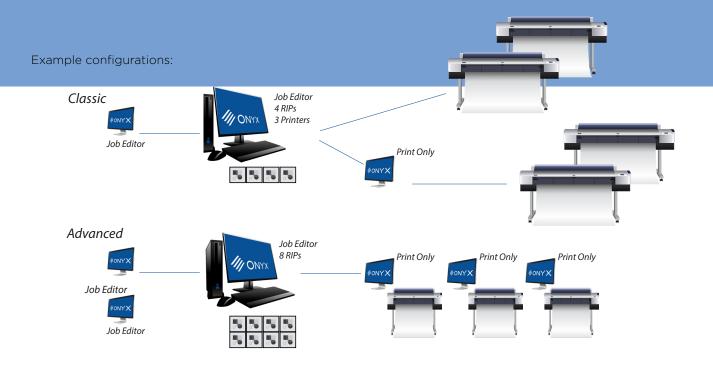

## Scalable network for total flexibility:

ONYX Thrive provides a network-based license for a long term solution to grow with your business. Users can easily add RIPs, printers, workflow modules and job editors to meet the demands of any print environment.

#### Predictability Scalabilty Performance Unlimited Thrive Production QuickSets and unlimited hotfolders Adobe technology throughout Manager for anywhere access to to speed up production and minimize Unique PowerChroma Black print production control errors from design to print Generation and integrated ink Add processing and printing savings with GCR+ • RIP and print on the fly with multiple capabilities independently files simultaneously Color Swatch Books color selection Printer pooling and automated and matching including white and Access specific modules including ONYX Hub, ONYX Connect, workflows specialty ink support ColorCheck and Accuboost for the ChromaBoost gamut mapping and Automated nesting, tiling and most powerful workflow extensive finishing and job editing rotation with color managed Job ticketing to track job data previews including finishing marks tools