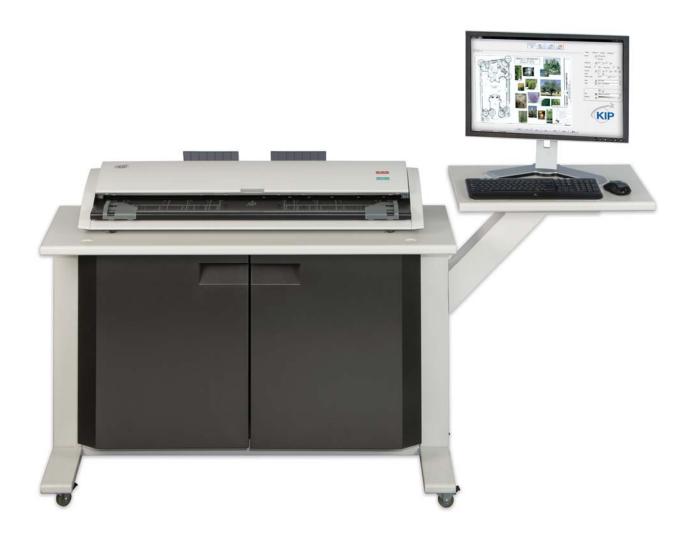

#### KIP 720 Image Scanner

The KIP 720 color & monochrome scanner delivers large-format scanning and copying functionality with world-class scanning speeds and unbeatable image accuracy.

The KIP 720 large format scanner is a 24-bit, 36" wide full-color image capture system perfect for processing photographs, complex maps, and AEC/ CAD drawings.

### KIP 720 / 2300 Stand Alone Scan Station