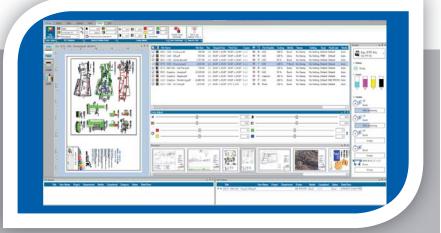

# KIP ImagePro – Scan & Copy

KIP ImagePro – Scan & Copy software is the professional's choice for wide format production Scan & Copy providing a complete set of features for high resolution color and B&W copying & scan-to-file applications. For exclusive use with the KIP 720 and KIP 2300 scanners.

KIP ImagePro tools are designed to enhance color management capabilities. KIP ImagePro offers extensive features for increased productivity including image quality adjustments, high definition viewer with advanced Area of Interest functions, auto document width detection along with Auto Start for stream feeding originals, scan to local drives, LAN locations, USB and cloud storage.

Area of Interest (AOI)

Matrix Scan & Copy with HD Viewer, "Pop out" Panels & Device Status

Professional Color Management