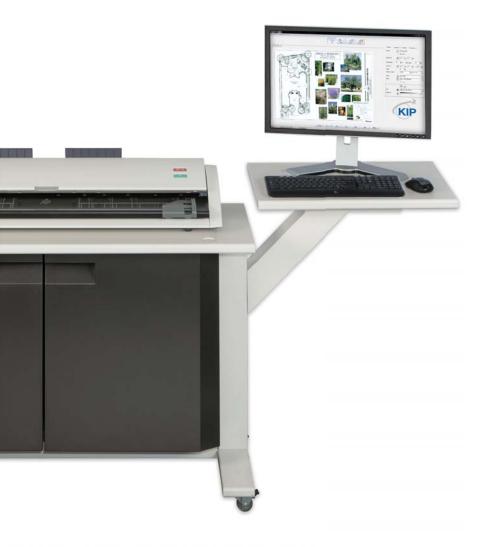

echnology provides high definition scans
- Real Time Thresholding Technology (RTT)
- No folded optics—No warm-up time
- 0.1% scanning accuracy
- High resolution, high speed user-friendly operation with smart energy usage for maximum environmental conscientiousness
- High Definition scanning that advances graphical image capture possibilities





CIS technology features a series of Red, Green and Blue lights that illuminate in turn to capture image data related to each color.

#### Advanced RTT Technology



KIP's Real Time Thresholding technology automatically optimizes background levels for each original, creating smooth reproductions of

halftone gradients. KIP RTT technology automatically adjusts the threshold levels on a standard "D" size document over half a million times per scan!



#### **Full Color Workflow Integration**

The KIP 720 stand alone scanner system provides accurate, professional results based on true 600 dpi optical resolution and 24-bit color imaging technology. Scan full color technical documents, maps, posters and photos into a variety of file formats for E-mail, archive and print purposes.



A specialized support system under the document enhances feed reliability.

#### **Productive:**

- High-speed, high-resolution CIS document
  image capture
- 4.5 seconds monochrome 'D' Size
- 14 seconds color 'D' Size

#### **Quality:**

- High-resolution, 600dpi scanning
- 24-Bit color depth

#### **Responsive:**

Ready in less than 10 seconds

#### **Earth Concious:**

- Compact & Lightweight
- Compatible with Energy Star program & RoHS
- Scans recycled me