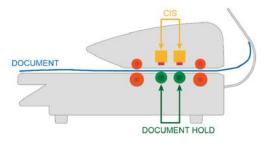

bilities





CIS technology features a series of Red, Green and Blue lights that illuminate in turn to capture image data related to each color.

#### Advanced RTT Technology



KIP's Real Time Thresholding technology automatically optimizes background levels for each original, creating smooth reproductions of

halftone gradients. KIP RTT technology automatically adjusts the threshold levels on a standard "D" size document over half a million times per scan!



#### **Full Color Workflow Integration**

The KIP 720 stand alone scanner system provides accurate, professional results based on true 600 dpi optical resolution and 24-bit color imaging technology. Scan full color technical documents, maps, posters and photos into a variety of file formats for E-mail, archive and print purposes.



A specialized support system under the document enhances feed reliability.

#### **Productive:**

- High-speed, high-resolution CIS document
  image capture
- 4.5 seconds monochrome 'D' Size
- 14 seconds color 'D' Size

#### **Quality:**

- High-resolution, 600dpi scanning
- 24-Bit color depth

#### **Responsive:**

Ready in less than 10 seconds

#### **Earth Concious:**

- Compact & Lightweight
- Compatible with Energy Star program & RoHS
- Scans recycled medias





### KIP 720 / 2300 Stand Alone Scan Station

# KIP ImagePro – Scan & Copy

KIP ImagePro – Scan & Copy software is the professional's choice for wide format production Scan & Copy providing a complete set of features for high resolution color and B&W copying & scan-to-file applications. For exclusive use with the KIP 720 and