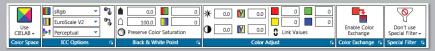

Simplify document quality when scanning or copying difficult originals by selecting B&W point settings on-the-fly adjustments to quickly snap text to solid black or to clean up back ground. Deskew documents automatically. Sophisticated project details can be highlighted with Advanced Area of Interest selections. KIP Smart Stack simplifies the accurate collation of mixed sets of color and black and whites prints. The professional color editor included with KIP ImagePro offers a high definition color editor with real time color correction viewing. Create impressive vibrant color impact for posters, banners, point of purchase, business communications, safety, and technical images. Streamline color correction with color exchange selections from a choice of multiple color spaces for optimal results.