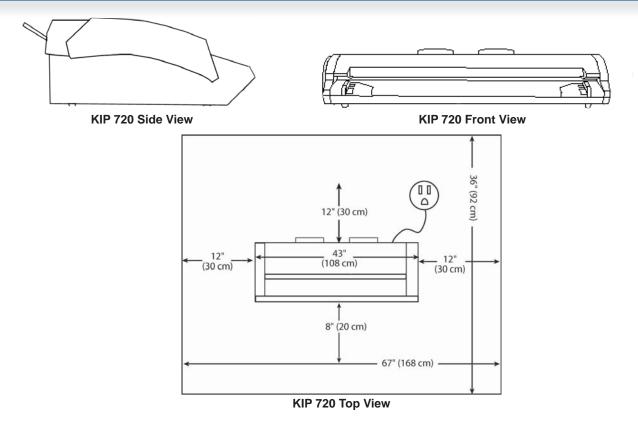

### **KIP 720 SPACE REQUIREMENTS**

#### KIP 720 Scanning System Space Requirements