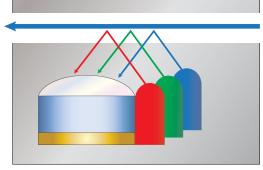

#### Benefits of CIS Scanning Technology Sharp Image Scanning

The KIP 720 CIS (Contact Image Sensor) technology scanning method enables high resolution, high speed image capture with energy saving operation in a light, compact and portable design.

CIS technology features a series of Red, Green and Blue lights that illuminate in turn to capture image data related to each color.