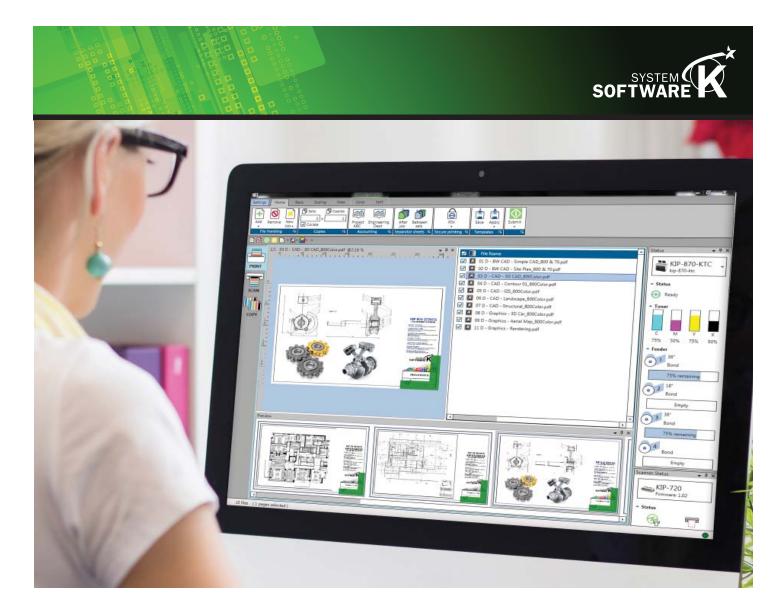

## **Expanded Mode Features**

Features for technical production and color graphic professionals

## Column Logic for Job Building, Scanning & Copying

Ultimate parameter control for single and multipage files. Position tools and enable important features. Easily edit large job sets with cut/paste.

## **High Definition Viewer**

Scroll in tight to view fine details. Enable Filter Effects to view Print Quality, PS/PDF and Spot Color Adjustments.

## Active Device and Job Status

Printer and scanner info is graphically presented with a simple glance of the Status Panels. Email notification informs teams of status, media and toner needs.