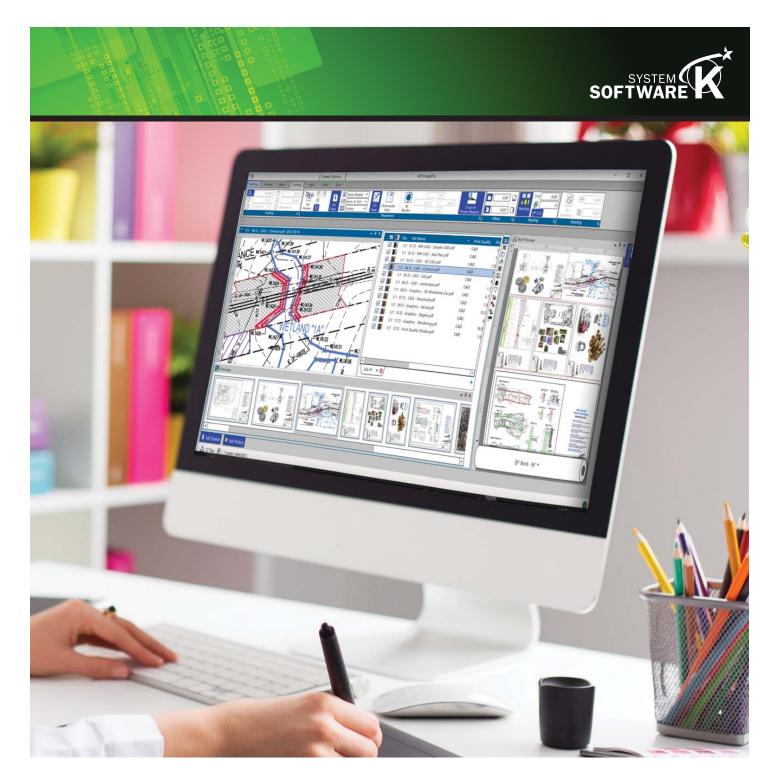

## Imaging Performance Intelligence

Print, Copy and Scan brilliantly. KIP ImagePro provides job creation, image capture & reproduction for high demand environments.

KIP ImagePro is a single software solution designed to simplify every stage of color and black & white wide format workflow.

KIP ImagePro offers intuitive standard mode for production efficiency or expanded mode for intelligent image interaction. One application for wide format Print, Copy and Scanning.

KIP ImagePro is powerful suite of software that combines essential tools with brilliant multitasking in an easy to use application for Print, Copy and Scan. The Standard Interface presents production operators or occasional users with Quick Access tools, an HD Viewer for Area of Interest printing and intuitive job editing functions. With standardized CAD and Graphics Print Quality Presets, ImagePro is the simplest and fastest way to print.

### **High Definition Viewer**

Zoom in or out on any image for intense detail and accurately view settings prior to printing. What you see is what you print - saves time and money!

### **Thumbnail Preview**

Quickly snap to a file with one simple "click". Live view of stamps, color vs b&w and automatic title block recognition for KIPFold users. Easy job management!