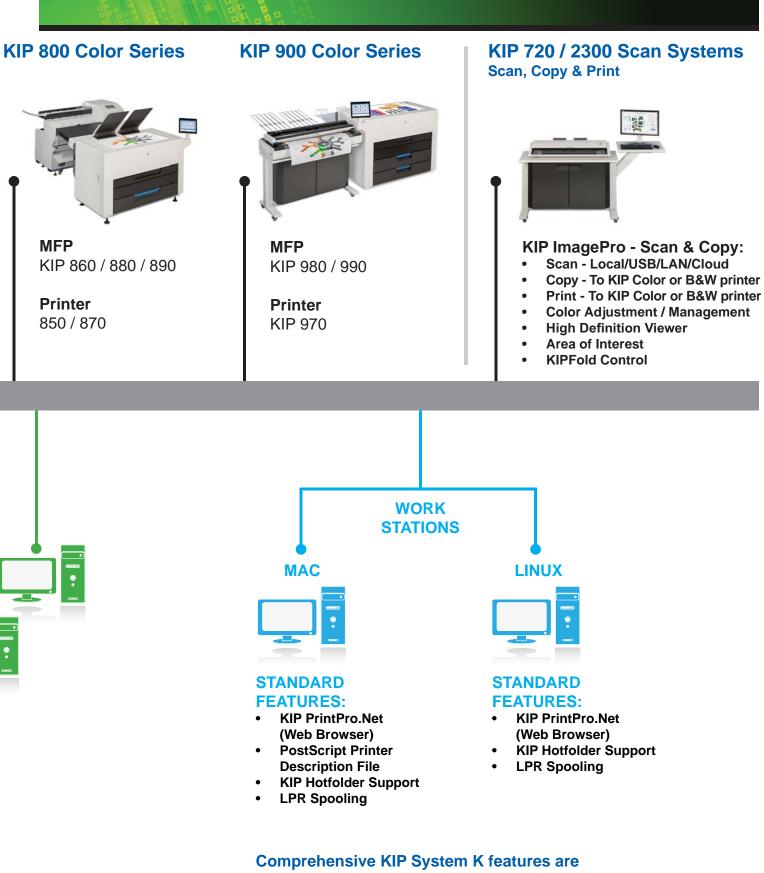

## **KIP 70 Series**

#### KIP 70, 800 and 900 Series Multi-touch Solutions

- Copy & Scan to Local/USB/LAN/Cloud (MFP)
- Print from Local/USB/LAN/Cloud
- Super View with Area of Interest
- Cloud Connect
- Data Security
- Smart Scan
- KIPFold Control

#### **OPTIONS:**

- Removable HD
- Card Reader

**MFP** KIP 770 / 7170 / 75 / 79

**Printer** 75 / 79

#### **STANDARD FEATURES:**

- KIP Windows Driver
- KIP AutoCAD Driver
- KIP ImagePro Print (Application)
- KIP PrintPro.net (Web Browser)
- KIP Printer Status (Application)
- KIP Media Manager
- KIPFold Control with Automatic Title Block Recognition
- KIP Hotfolder & LPR Spooling

#### **OPTIONS - Per Printer:**

- PDF/PS Printing
- KIP Accounting, Cost Center & Access Control